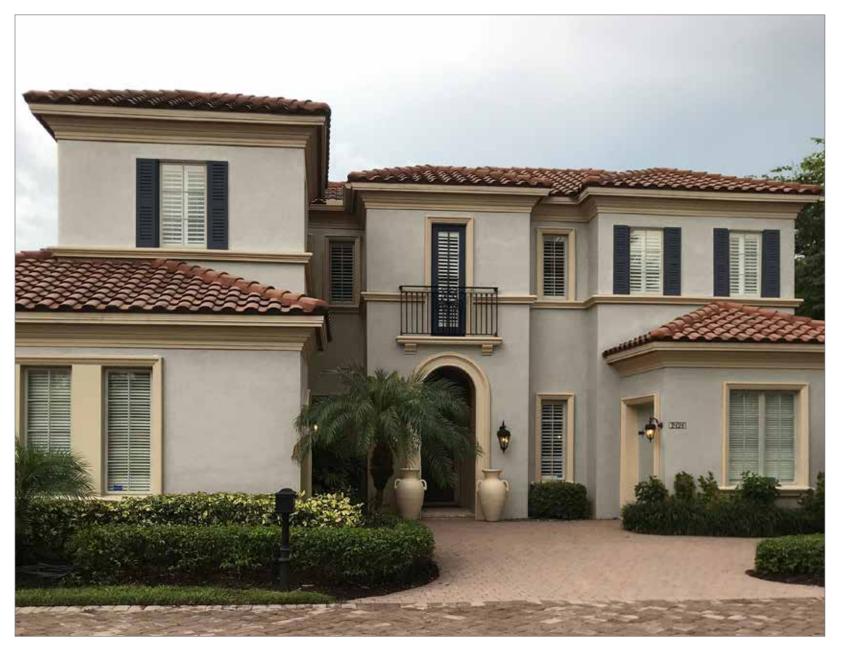

# ORIGINAL IMAGE

**BODY** OC-17 White Dove

**TRIM** 2134-10 Night Horizon

Benjamin Moore COLOR RENDERING

**BODY** OC-17 White Dove

**TRIM** 2121-20 Steel Wool

**BODY** OC-17 White Dove

**TRIM** 2132-30 Black Horizon

**BODY** 947 Navajo White

**TRIM** 2134-10 Night Horizon

**BODY** 947 Navajo White

**TRIM** 2121-20 Steel Wool

**BODY** 947 Navajo White

**TRIM** 2132-30 Black Horizon

**BODY** HC-172 Revere Pewter

**TRIM** 2134-10 Night Horizon

**BODY** HC-172 Revere Pewter

**TRIM** 2121-20 Steel Wool

BODY

HC-172 Revere Pewter

**TRIM** 2132-30 Black Horizon