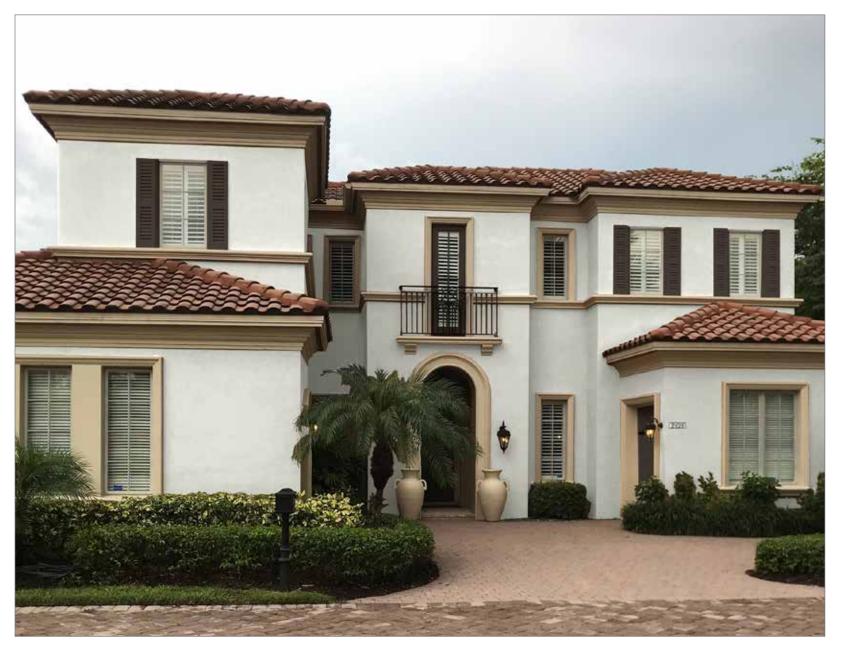

# ORIGINAL IMAGE

**BODY** OC-17 White Dove

**TRIM** 2134-10 Night Horizon

Benjamin Moore COLOR RENDERING

**BODY** OC-17 White Dove

**TRIM** 2121-20 Steel Wool

**BODY** OC-17 White Dove

**TRIM** 2132-30 Black Horizon

**BODY** 947 Navajo White

**TRIM** 2134-10 Night Horizon

**BODY** 947 Navajo White

**TRIM** 2121-20 Steel Wool

**BODY** 947 Navajo White

**TRIM** 2132-30 Black Horizon

**BODY** HC-172 Revere Pewter

**TRIM** 2134-10 Night Horizon