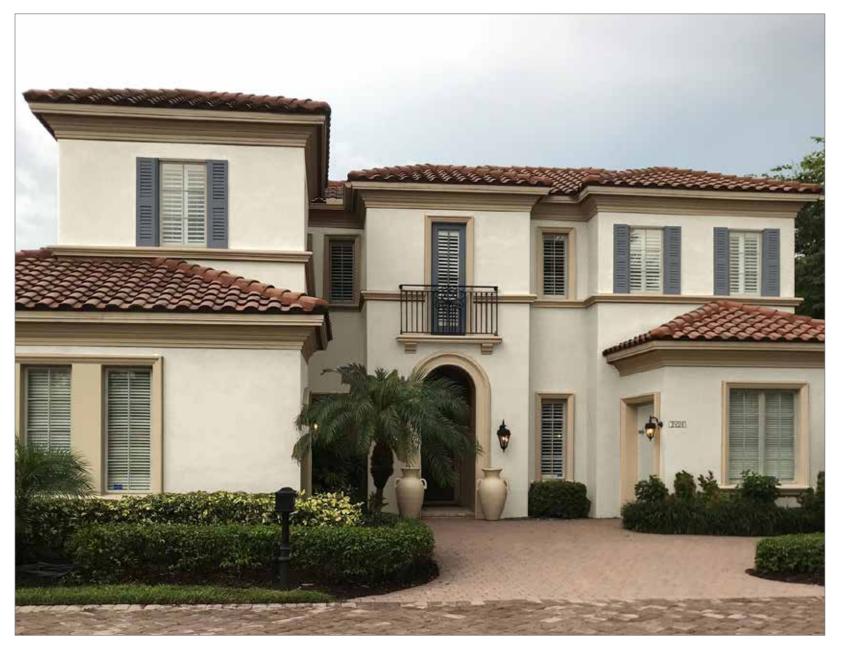

# ORIGINAL IMAGE

**BODY** OC-17 White Dove

**TRIM** 2134-10 Night Horizon

Benjamin Moore COLOR RENDERING

**BODY** OC-17 White Dove

**TRIM** 2121-20 Steel Wool

**BODY** OC-17 White Dove

**TRIM** 2132-30 Black Horizon

**BODY** 947 Navajo White

**TRIM** 2134-10 Night Horizon

**BODY** 947 Navajo White

**TRIM** 2121-20 Steel Wool

**BODY** 947 Navajo White

**TRIM** 2132-30 Black Horizon

**BODY** HC-172 Revere Pewter

**TRIM** 2134-10 Night Horizon